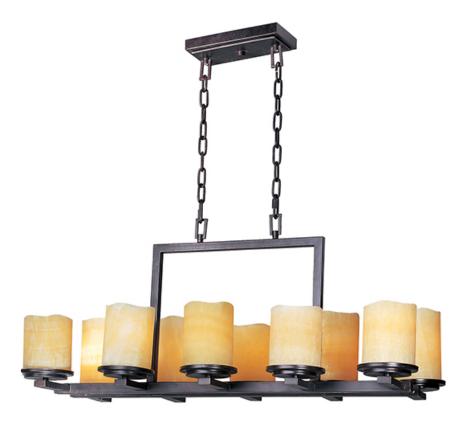

## **PRODUCT DESCRIPTION**

Simple straight line frame fashioned in minimalist style finished in our Rustic Ebony are electrified by the warmth and beauty of the Stone Candle shades. These shades are carved out of solid stone each has a personality of its own.