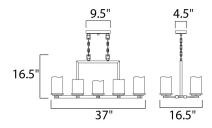

## MEASUREMENTS

LAMPING

BULB

DIMENSION CANOPY HANGING WEIGHT : 37" L x 16.5" W x 16.5" H : 4.45" W x 1" H x 9.53" L : 42.9 lb

INPUT VOLTAGE : 120V : 1 x 60W Incandescent E26 Medium , 600W Total BULB INCLUDED : (Not Included) DIMMABLE : Yes