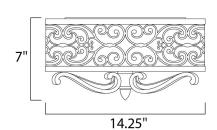

# MEASUREMENTS

DIMENSION : 14.25" L x 14.25" W x 7" H

HANGING WEIGHT : 5.41 lb