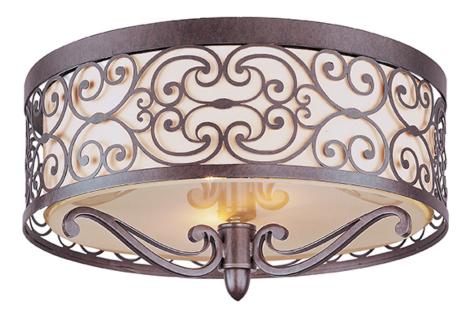

### PRODUCT DESCRIPTION

Mondrian, a Mediterranean inspired collection, features a forged-iron frame finished in Umber Bronze. The warm glow emitted through the delicate pattern of the metal silhouette gently radiates through the off-white fabric shades to create an interesting lighting effect.