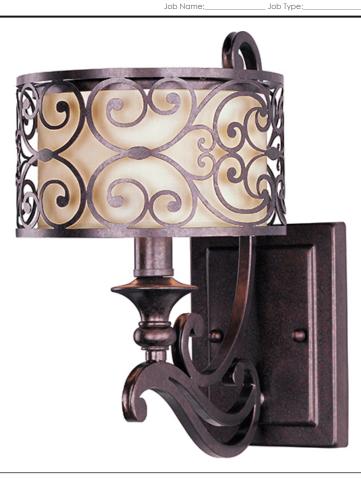

### PRODUCT DESCRIPTION

Mondrian, a Mediterranean inspired collection, features a forged-iron frame finished in Umber Bronze. The warm glow emitted through the delicate pattern of the metal silhouette gently radiates through the off-white fabric shades to create an interesting lighting effect.