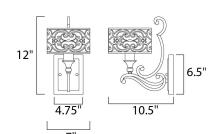

# **MEASUREMENTS**

**DIMENSION** : 7" W x 12" H x 10.5" Ext MAX OAH : 4.75" W x 6.5" H

HANGING WEIGHT : 2.31 lb