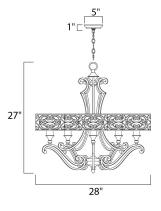

#### **MEASUREMENTS**

BULB

DIMENSION CANOPY HANGING WEIGHT

## LAMPING

BULB INCLUDED

DIMMABLE

: 28" L x 28" W x 27" H : 5" W x 1" H x 5" L : 17.16 lb

INPUT VOLTAGE : 120V

: 5 x 60W Incandescent E26 Medium , 300W Total : (Not Included) :Yes