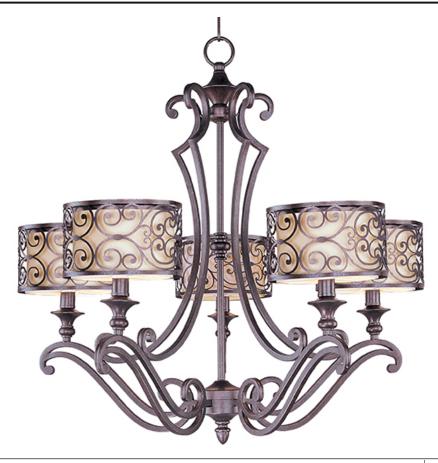

## **PRODUCT DESCRIPTION**

Mondrian, a Mediterranean inspired collection, features a forged-iron frame finished in Umber Bronze. The warm glow emitted through the delicate pattern of the metal silhouette gently radiates through the off-white fabric shades to create an interesting lighting effect.

# FINISHES OPTION

Umber Bronze

MATERIAL Steel, Fabric

RATINGS cULus Dry Location