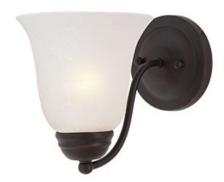

## PRODUCT DESCRIPTION

Contemporary collection with sweeping arms and clean lines. Offered in Ice glass and Satin Nickel finish or Wilshire glass and Oil Rubbed Bronze finish.

#### **FINISHES OPTION**

Oil Rubbed Bronze Polished Chrome Satin Nickel

**GLASS** 

Ice IC

MATERIAL Steel, Glass

**RATINGS** 

cETLus Damp Location