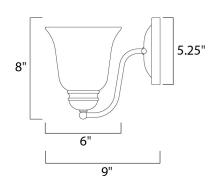

## **MEASUREMENTS**

**DIMENSION** : 6" W x 8" H x 9" Ext MAX OAH : 5.25" W x 5.25" H

HANGING WEIGHT : 1.68 lb

LAMPING

INPUT VOLTAGE : 120V

: 1 x 60W Incandescent E26 Medium , 60W Total BULB

BULB INCLUDED : (Not Included)