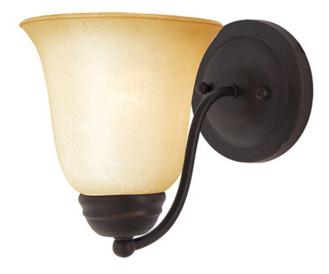

# PRODUCT DESCRIPTION

Contemporary collection with sweeping arms and clean lines. Offered in Ice glass and Satin Nickel finish or Wilshire glass and Oil Rubbed Bronze finish.

#### **FINISHES OPTION**

Oil Rubbed Bronze Polished Chrome Satin Nickel

## **GLASS**

Wilshire WS