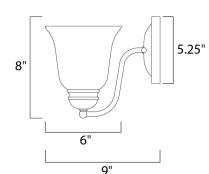

## **MEASUREMENTS**

**DIMENSION** : 6" W x 8" H x 9" Ext MAX OAH : 5.25" W x 5.25" H

HANGING WEIGHT : 1.68 lb

LAMPING

INPUT VOLTAGE : 120V

: 1 x 60W Incandescent E26 Medium , 60W Total BULB

BULB INCLUDED : (Not Included)