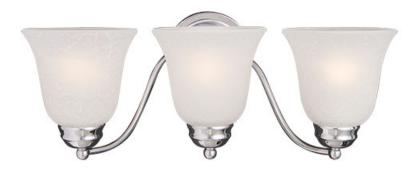

## PRODUCT DESCRIPTION

Contemporary collection with sweeping arms and clean lines. Offered in Ice glass and Satin Nickel finish or Wilshire glass and Oil Rubbed Bronze finish.

## **FINISHES OPTION**

Oil Rubbed Bronze Polished Chrome Satin Nickel

## **GLASS**

Ice IC