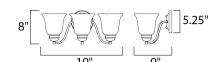

## MEASUREMENTS

DIMENSION : 19" W x 8" H x 9" Ext

: 5.25" W x 5.25" H x 2.62" HCO **BACK PLATE** 

HANGING WEIGHT : 4.37 lb