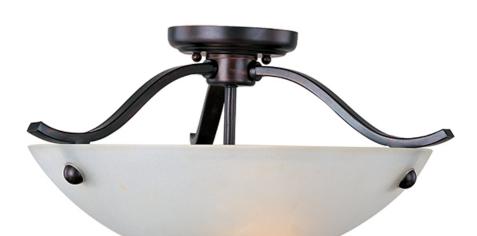

#### PRODUCT DESCRIPTION

Sleek modern form available in your choice of Oil Rubbed Bronze or Satin Nickel finish. The Frost glass shade gently melds into the flowing lines of the frame.