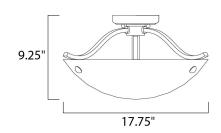

## MEASUREMENTS

DIMENSION : 17.75" L x 17.75" W x 9.25" H

HANGING WEIGHT : 6.31 lb