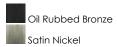

### **FINISHES OPTION**

#### PRODUCT DESCRIPTION

Sleek modern form available in your choice of Oil Rubbed Bronze or Satin Nickel finish. The Frost glass shade gently melds into the flowing lines of the frame.