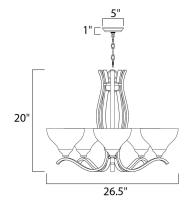

## **PRODUCT DESCRIPTION**

Sleek modern form available in your choice of Oil Rubbed Bronze or Satin Nickel finish. The Frost glass shade gently melds into the flowing lines of the frame.



### **MEASUREMENTS**

DIMENSION : 26.5" W x 20" H

: 13.1 lb HANGING WEIGHT

# LAMPING

INPUT VOLTAGE : 120V

: 5 x 60W Incandescent E26 Medium , 300W Total

BULB INCLUDED : (Not Included) DIMMABLE : Standard Dimmer

### **FINISHES OPTION**



## **GLASS**

Frosted FT

### MATERIAL

Steel

## **RATINGS**

Dry Location



# **ADDITIONAL**

**OPERATING TEMPERATURE:** -20°C (-4°F), 40°C (104°F)

Always consult a qualified electrician before installing any lighting product.



**EASTERN DISTRIBUTION CENTER** 

4200 SHIRLEY DR. I ATLANTA, GA 30336

P. 626.956.4200 | F. 626.956.4225 | maximlighting.com