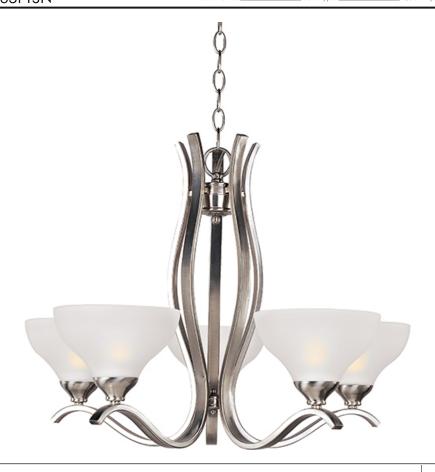

## **PRODUCT DESCRIPTION**

Sleek modern form available in your choice of Oil Rubbed Bronze or Satin Nickel finish. The Frost glass shade gently melds into the flowing lines of the frame.

## **GLASS**

Frosted FT

### MATERIAL

Steel