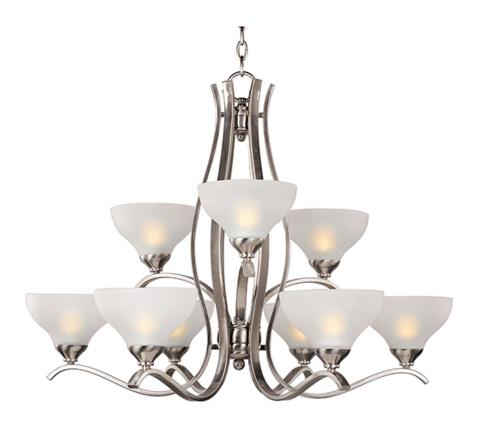

### **PRODUCT DESCRIPTION**

Sleek modern form available in your choice of Oil Rubbed Bronze or Satin Nickel finish. The Frost glass shade gently melds into the flowing lines of the frame.

## **GLASS**

Frosted FT

# MATERIAL

Steel