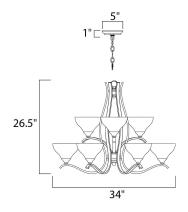

### **PRODUCT DESCRIPTION**

Sleek modern form available in your choice of Oil Rubbed Bronze or Satin Nickel finish. The Frost glass shade gently melds into the flowing lines of the frame.



#### **MEASUREMENTS**

: 34" W x 26.5" H DIMENSION HANGING WEIGHT : 24.82 lb

# LAMPING

INPUT VOLTAGE : 120V

: 9 x 60W Incandescent E26 Medium , 540W Total

BULB INCLUDED : (Not Included)

DIMMABLE : Yes

### **FINISHES OPTION**



## **GLASS**

Frosted FT

# MATERIAL

Steel

#### **RATINGS**

Dry Location



# **ADDITIONAL**

**OPERATING TEMPERATURE:** -20°C (-4°F), 40°C (104°F)

Always consult a qualified electrician before installing any lighting product.



WESTERN DISTRIBUTION CENTER (HEADQUARTER) 253 NORTH VINELAND AVE I CITY OF INDUSTRY, CA 91746

## **EASTERN DISTRIBUTION CENTER**

4200 SHIRLEY DR. I ATLANTA, GA 30336

P. 626.956.4200 | F. 626.956.4225 | maximlighting.com