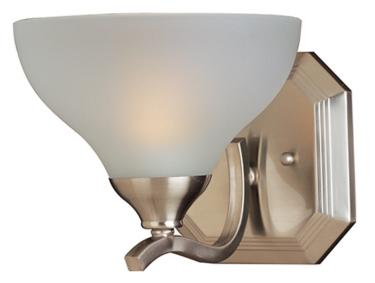

## **PRODUCT DESCRIPTION**

Sleek modern form available in your choice of Oil Rubbed Bronze or Satin Nickel finish. The Frost glass shade gently melds into the flowing lines of the frame.