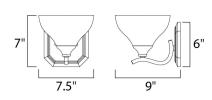

## MEASUREMENTS

DIMENSION MAX OAH HANGING WEIGHT

LAMPING

BULB BULB INCLUDED DIMMABLE

: 7.5" W x 7" H x 9" Ext : 6"W x 6"H : 2.16 lb

INPUT VOLTAGE : 120V : 1 x 60W Incandescent E26 Medium , 60W Total : (Not Included) : Yes