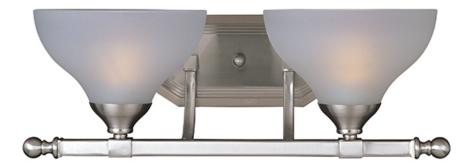

#### PRODUCT DESCRIPTION

Sleek modern form available in your choice of Oil Rubbed Bronze or Satin Nickel finish. The Frost glass shade gently melds into the flowing lines of the frame.

## MEASUREMENTS

DIMENSION : 18.5" W x 7" H x 9" Ext BACK PLATE : 9" W x 4.38" H

HANGING WEIGHT : 5.05 lb