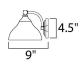

# 9" 9" 18.5"

## MEASUREMENTS

DIMENSION : 18.5" W x 7" H x 9" Ext BACK PLATE : 9" W x 4.38" H

HANGING WEIGHT : 5.05 lb