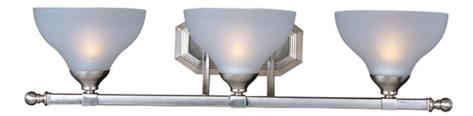

#### PRODUCT DESCRIPTION

Sleek modern form available in your choice of Oil Rubbed Bronze or Satin Nickel finish. The Frost glass shade gently melds into the flowing lines of the frame.

## LAMPING

INPUT VOLTAGE : 120V

BULB : 3 x 60W Incandescent E26 Medium , 180W Total

BULB INCLUDED : (Not Included)

DIMMABLE : Yes

#### GLASS

Frosted FT

#### MATERIAL

Steel