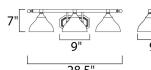

### MEASUREMENTS

DIMENSION : 28.5" W x 7" H x 9" Ext BACK PLATE : 9" W x 4.35" H HANGING WEIGHT : 7.08 lb