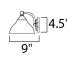

### MEASUREMENTS

DIMENSION : 28.5" W x 7" H x 9" Ext BACK PLATE : 9" W x 4.35" H HANGING WEIGHT : 7.08 lb