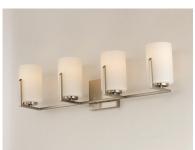

#### PRODUCT DESCRIPTION

Inspired by the Modernist architect Edward Dart, this collection features straight line frames finished in Satin Brass or Satin Nickel that support Satin White glass cylinders for a clean and modern look. The end of the frames turn up and end in an angle emphasizing a minimalist geometry popular in Modernist work.