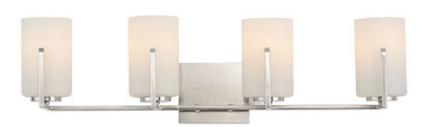

#### PRODUCT DESCRIPTION

Inspired by the Modernist architect Edward Dart, this collection features straight line frames finished in Satin Brass or Satin Nickel that support Satin White glass cylinders for a clean and modern look. The end of the frames turn up and end in an angle emphasizing a minimalist geometry popular in Modernist work.

#### LAMPING

INPUT VOLTAGE : 120V

BULB : 4 x 60W Incandescent E26 Medium , 240W Total

BULB INCLUDED : (Not Included) LIGHTING\_DIRECTION: Up/Down

#### GLASS

Satin White SW