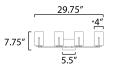

## **MEASUREMENTS**

DIMENSION : 29.75" W x 7.75" H x 5.75" Ext BACK PLATE : 5.5" W x 4.75" H x 5.5" HCO

HANGING WEIGHT : 5.84 lb