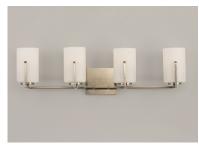

#### PRODUCT DESCRIPTION

Inspired by the Modernist architect Edward Dart, this collection features straight line frames finished in Satin Brass or Satin Nickel that support Satin White glass cylinders for a clean and modern look. The end of the frames turn up and end in an angle emphasizing a minimalist geometry popular in Modernist work.

#### **FINISHES OPTION**