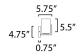

## **MEASUREMENTS**

DIMENSION : 29.75" W x 7.75" H x 5.75" Ext BACK PLATE : 5.5" W x 4.75" H x 5.5" HCO

HANGING WEIGHT : 5.84 lb