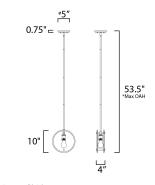

# **MEASUREMENTS**

DIMENSION : 10" L x 4" W x 10" H

MAX OAH : 53.5" OAH

CANOPY : 5" W x 0.75" H x 5" L

HANGING WEIGHT : 4.62 lb