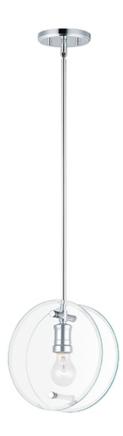

## PRODUCT DESCRIPTION

Round Clear beveled edge glass panels are suspended from frames of Polished Chrome for crisp and clean look. Simple, yet elegant, this collection delivers a quiet sophistication for everyday living.

#### **FINISHES OPTION**

Polished Chrome

### GLASS

Clear CL