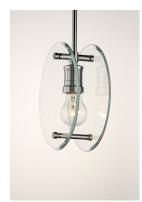

## PRODUCT DESCRIPTION

Round Clear beveled edge glass panels are suspended from frames of Polished Chrome for crisp and clean look. Simple, yet elegant, this collection delivers a quiet sophistication for everyday living.

### GLASS

Clear CL

#### MATERIAL

Steel, Glass