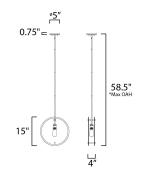

\*max overall height

## **MEASUREMENTS**

DIMENSION : 15" L x 4" W x 15" H

MAX OAH : 58.5" OAH

CANOPY : 5" W x 0.75" H x 5" L

HANGING WEIGHT : 7.1 lb