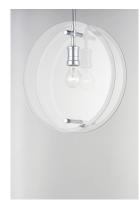

## PRODUCT DESCRIPTION

Round Clear beveled edge glass panels are suspended from frames of Polished Chrome for crisp and clean look. Simple, yet elegant, this collection delivers a quiet sophistication for everyday living.

#### GLASS

Clear CL

#### **FINISHES OPTION**

Polished Chrome