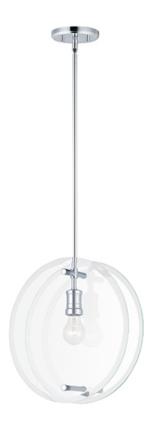

## PRODUCT DESCRIPTION

Round Clear beveled edge glass panels are suspended from frames of Polished Chrome for crisp and clean look. Simple, yet elegant, this collection delivers a quiet sophistication for everyday living.

#### GLASS

Clear CL

#### **FINISHES OPTION**

Polished Chrome