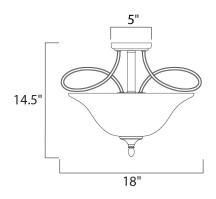

## MEASUREMENTS

DIMENSION : 18" L x 18" W x 14.5" H
CANOPY : 5" W x 1" H x 5" L

HANGING WEIGHT : 7.06 lb