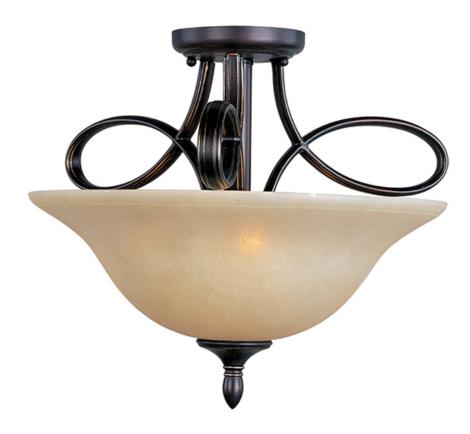

### PRODUCT DESCRIPTION

Classic transitional design using oval shaped tubing finished in our popular Oil Rubbed Bronze with stately Wilshire glass shades.

#### **FINISHES OPTION**

Oil Rubbed Bronze

# GLASS

Wilshire WS