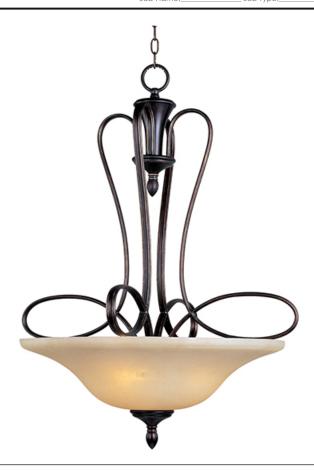

### PRODUCT DESCRIPTION

Classic transitional design using oval shaped tubing finished in our popular Oil Rubbed Bronze with stately Wilshire glass shades.

#### **FINISHES OPTION**

Oil Rubbed Bronze

### GLASS

Wilshire WS

### MATERIAL

Steel