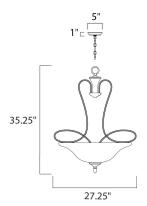

### **MEASUREMENTS**

DIMENSION : 27.25" W x 35.25" H CANOPY : 5" W x 1" H x 5" L

HANGING WEIGHT : 20.29 lb