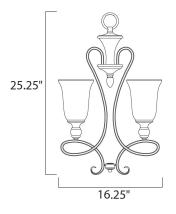

## LAMPING

BULB BULB INCLUDED

DIMMABLE

: 16.25" W x 25.25" H

INPUT VOLTAGE : 120V

: 3 x 60W Incandescent E26 Medium , 180W Total

- : (Not Included)
  - : Standard Dimmer