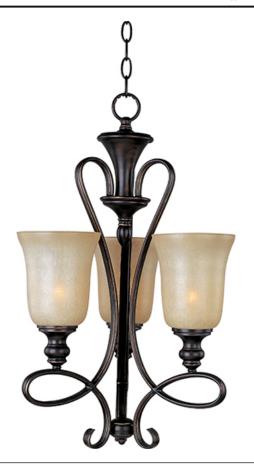

### **PRODUCT DESCRIPTION**

Classic transitional design using oval shaped tubing finished in our popular Oil Rubbed Bronze with stately Wilshire glass shades.

# FINISHES OPTION

GLASS Wilshire WS

MATERIAL Steel

RATINGS Dry Location

ADDITIONAL **OPERATING TEMPERATURE:** -20°C (-4°F), 40°C (104°F)

Always consult a qualified electrician before installing any lighting product.