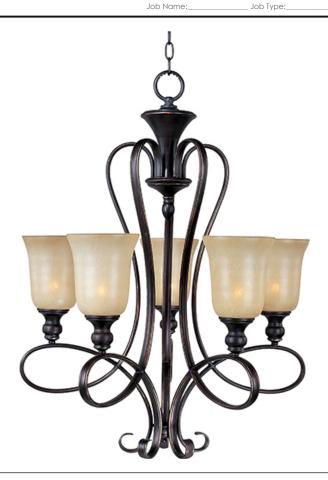

# PRODUCT DESCRIPTION

Classic transitional design using oval shaped tubing finished in our popular Oil Rubbed Bronze with stately Wilshire glass shades.

# **FINISHES OPTION**

Oil Rubbed Bronze

## **GLASS**

Wilshire WS