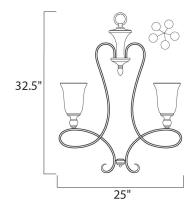

#### **MEASUREMENTS**

DIMENSION : 25.75" L x 25.75" W x 32.5" H

: 12.02 lb HANGING WEIGHT