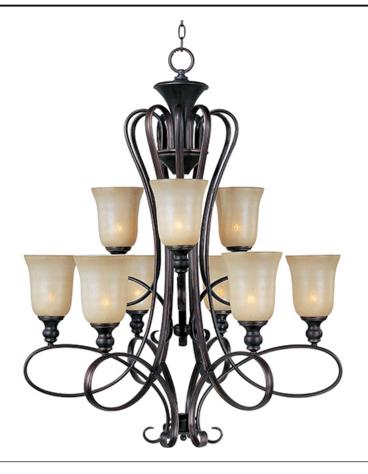

### **PRODUCT DESCRIPTION**

Classic transitional design using oval shaped tubing finished in our popular Oil Rubbed Bronze with stately Wilshire glass shades.

\*max overall height

MEASUREMENTS DIMENSION

: 5"W x 1"H x 5"L

## **FINISHES OPTION**

Oil Rubbed Bronze

GLASS Wilshire WS

MATERIAL Steel, Glass

RATINGS cETLus Dry Location

ADDITIONAL ADJUSTABLE OPERATING TEMPERATURE: -20°C (-4°F), 40°C (104°F)

Always consult a qualified electrician before installing any lighting product.