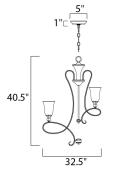

### **PRODUCT DESCRIPTION**

Classic transitional design using oval shaped tubing finished in our popular Oil Rubbed Bronze with stately Wilshire glass shades.

\*max overall height

MEASUREMENTS DIMENSION

: 5"W x 1"H x 5"L

## LAMPING

BULB BULB INCLUDED DIMMABLE

CANOPY

: 24.7 lb

INPUT VOLTAGE : 120V

: 32.5" L x 32.5" W x 40.5" H