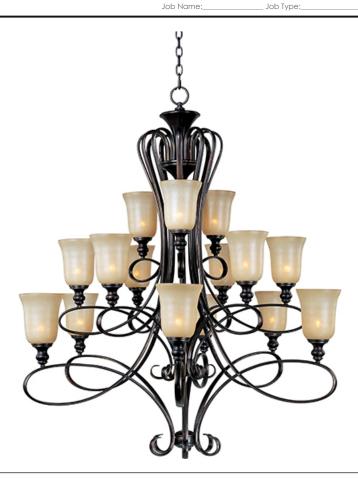

## **PRODUCT DESCRIPTION**

Classic transitional design using oval shaped tubing finished in our popular Oil Rubbed Bronze with stately Wilshire glass shades.

#### **FINISHES OPTION**

Oil Rubbed Bronze

# **GLASS**

Wilshire WS