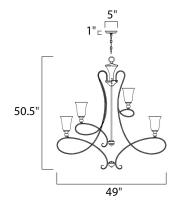

## **MEASUREMENTS**

DIMENSION : 49" L x 49" W x 50.5" H CANOPY : 5" W x 1" H x 5" L

HANGING WEIGHT : 38.59 lb