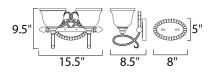

## MEASUREMENTS

DIMENSION BACK PLATE HANGING WEIGHT : 15.5" W x 9.5" H x 8.5" Ext : 5" W x 8" H x 5" HCO : 5.29 lb

 LAMPING

 INPUT VOLTAGE
 : 120V

 BULB
 : 2 x 60W Incandescent E26 Medium , 120W Total

 BULB INCLUDED
 : (Not Included)