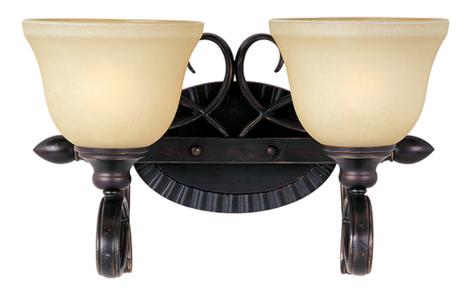

## **PRODUCT DESCRIPTION**

Classic transitional design using oval shaped tubing finished in our popular Oil Rubbed Bronze with stately Wilshire glass shades.

## FINISHES OPTION

GLASS Wilshire WS

MATERIAL Steel

**RATINGS** Damp Location