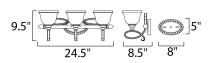

## MEASUREMENTS

DIMENSION BACK PLATE HANGING WEIGHT : 24.5" W x 9.5" H x 8.5" Ext : 5" W x 8" H x 5" HCO : 7.28 lb

 LAMPING

 INPUT VOLTAGE
 : 120V

 BULB
 : 3 x 60W Incandescent E26 Medium , 180W Total

 BULB INCLUDED
 : (Not Included)