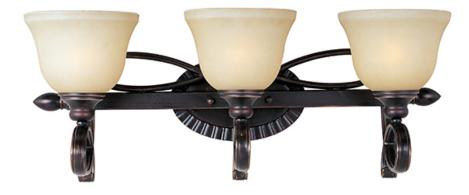

## **PRODUCT DESCRIPTION**

Classic transitional design using oval shaped tubing finished in our popular Oil Rubbed Bronze with stately Wilshire glass shades.

## FINISHES OPTION

GLASS Wilshire WS

MATERIAL Steel

**RATINGS** Damp Location