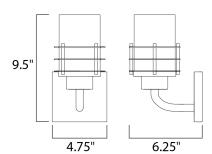

#### **MEASUREMENTS**

DIMENSION : 4.75" W x 9.5" H x 6.25" Ext

HANGING WEIGHT : 1.54 lb