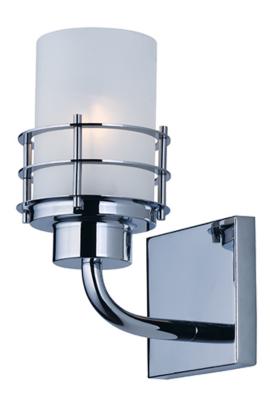

## PRODUCT DESCRIPTION

Classic lines are enhanced with rings finished in Polished Chrome supporting Frosted Glass to create this transitional look.

## **FINISHES OPTION**

Polished Chrome

#### GLASS

Frosted FT

#### MATERIAL

Steel