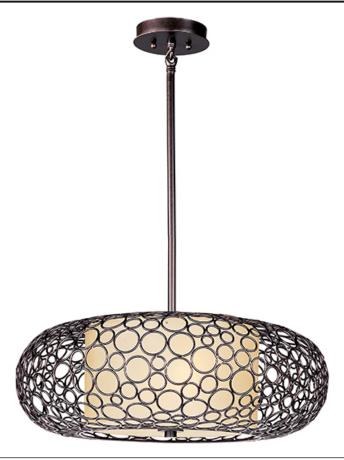

## **PRODUCT DESCRIPTION**

Multiple-sized rings artfully welded to one another form modern sculptures in the Meridian collection. The Dusty White inner glass shades add a perfect contrast to the darker metal finished in a mottled Umber Bronze.

## **FINISHES OPTION**

Umber Bronze

GLASS Dusty White DW

MATERIAL Steel

RATINGS Dry Location

ADDITIONAL **OPERATING TEMPERATURE:** -20°C (-4°F), 40°C (104°F)

Always consult a qualified electrician before installing any lighting product.