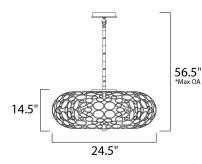

\*max overall height

MEASUREMENTS DIMENSION

MAX OAH

: 24.5" W x 14.5" H : 56.5" OAH

LAMPING BULB

HANGING WEIGHT

: 22.97 lb

INPUT VOLTAGE : 120V : 2 x 60W Incandescent E26 Medium , 120W Total BULB INCLUDED : (Not Included) DIMMABLE : Standard Dimmer