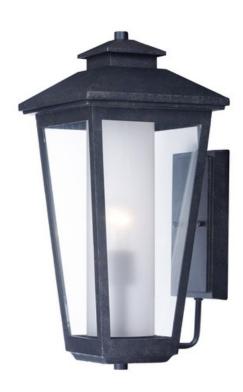

## PRODUCT DESCRIPTION

A slender profile traditional frame finished in Artesian Bronze with Clear glass outer pane with a Frost interior cylinder diffuser. Upscale styling at price that won't kill your budget.

#### **FINISHES OPTION**

Artesian Bronze

### GLASS

Clear and Frosted CLFT