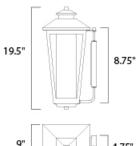

# 9" 4.75"

#### **MEASUREMENTS**

DIMENSION : 9" W x 19.5" H x 10.25" Ext BACK PLATE : 4.75" W x 8.75" H x 11" HCO

HANGING WEIGHT : 8.36 lb