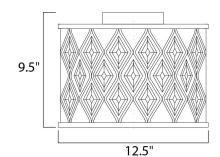

## **MEASUREMENTS**

DIMENSION : 12.5" W x 9.5" H CANOPY : 5.11" W x 1" H HANGING WEIGHT

: 7.7 lb