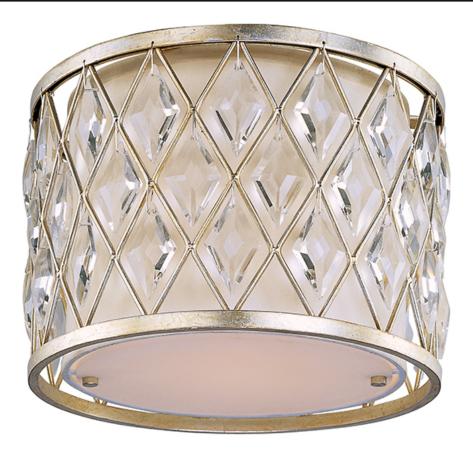

### PRODUCT DESCRIPTION

Diamond-shaped crystals gracefully fit the openings in these metal frames finished in a rustic Golden Silver finish, and creamy Off White fabric shades line each frame of the Diamond collection. The oval-shaped pendant is sure to be the focal point of any fine decor.

#### MATERIAL

Steel, Fabric Lampshade, Crystal