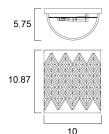

#### **MEASUREMENTS**

DIMENSION : 10" W x 10.87" H x 5.75" Ext

MAX OAH : 5.9" W x 10.25" H
CANOPY : 5.9" W x 1" H x 5.11" L

HANGING WEIGHT : 5.5 lb

**LAMPING** 

INPUT VOLTAGE : 120V

LUMENS : 1,000 Rated

BULB : 2 x 40W Xenon G9 , 80W Total