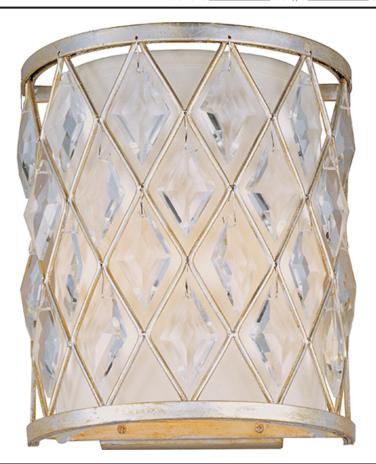

## PRODUCT DESCRIPTION

Diamond-shaped crystals gracefully fit the openings in these metal frames finished in a rustic Golden Silver finish, and creamy Off White fabric shades line each frame of the Diamond collection. The oval-shaped pendant is sure to be the focal point of any fine decor.

#### **FINISHES OPTION**

Golden Silver

## MATERIAL

Steel, Fabric Lampshade, Crystal