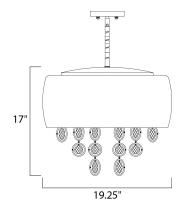

### **MEASUREMENTS**

: 19.25" W x 17" H DIMENSION MAX OAH : 63.5" OAH HANGING WEIGHT : 20.72 lb