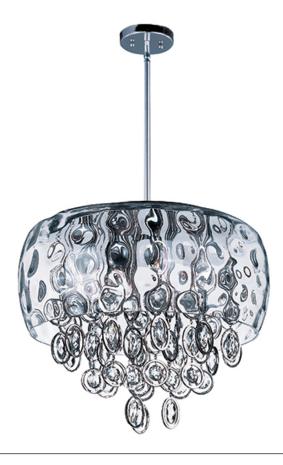

# **PRODUCT DESCRIPTION**

Elegant, convex shades of clear Waterglass create an interesting optical effect. The interior use of oval and round castings finished in Polished Nickel and adorned with matching crystal add a jewelry-like quality to these exclusive designs.

# **FINISHES OPTION**

Polished Nickel

### **GLASS**

Water Glass WG