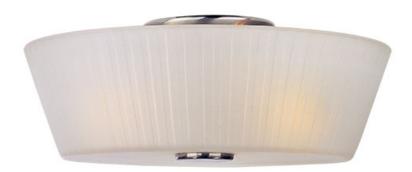

## PRODUCT DESCRIPTION

The classic Finesse collection features sweeping oval tube arms that transition to sculptured fonts. The pleated glass shade in Dusty White or Frost shed a warm diffused light. The body is finished in Satin Nickel or Oil Rubbed Bronze.