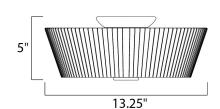

### **MEASUREMENTS**

DIMENSION : 13.25" L x 13.25" W x 5" H

HANGING WEIGHT : 3.78 lb