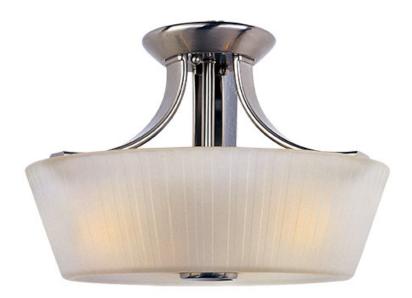

## PRODUCT DESCRIPTION

The classic Finesse collection features sweeping oval tube arms that transition to sculptured fonts. The pleated glass shade in Dusty White or Frost shed a warm diffused light. The body is finished in Satin Nickel or Oil Rubbed Bronze.