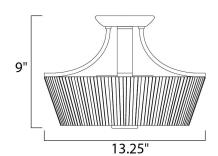

#### **MEASUREMENTS**

DIMENSION : 13.25" L x 13.25" W x 9" H

HANGING WEIGHT : 5.82 lb

LAMPING

INPUT VOLTAGE : 120V

BULB : 3 x 60W Incandescent E26 Medium, 180W Total

BULB INCLUDED : (Not Included)

DIMMABLE : Yes