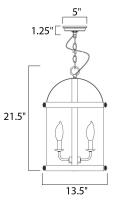

| MEAS  | IIREM | FNTS  |
|-------|-------|-------|
| INLAS | UKLIN | LINIS |

DIMENSION

CANOPY

## HANGING WEIGHT LAMPING

BULB BULB INCLUDED DIMMABLE

: 13.5" W x 21.5" H : 5" W x 1.25" H x 5" L

:Yes

INPUT VOLTAGE : 120V

: 15.4 lb

: 4 x 60W Incandescent E12 Candelabra , 240W Total : (Not Included)