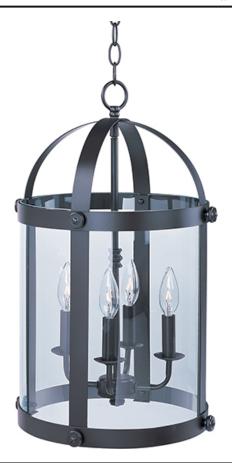

## **PRODUCT DESCRIPTION**

Stately as old southern mansions, the Tara collection of entry lanterns is available in choice of Oil Rubbed Bronze or a more contemporary Satin Nickel. Curved Clear glass panels add authentic accents to these timeless fixtures.

## **FINISHES OPTION**

Bronze Satin Nickel

GLASS Clear CL

MATERIAL Steel

RATINGS Dry Location

ADDITIONAL **OPERATING TEMPERATURE:** -20°C (-4°F), 40°C (104°F)

Always consult a qualified electrician before installing any lighting product.