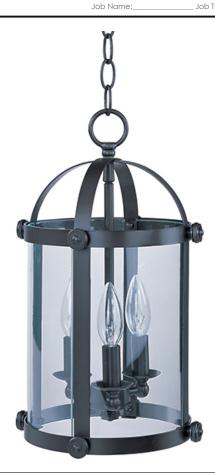

# **PRODUCT DESCRIPTION**

Stately as old southern mansions, the Tara collection of entry lanterns is available in choice of Oil Rubbed Bronze or a more contemporary Satin Nickel. Curved Clear glass panels add authentic accents to these timeless fixtures.

## **LAMPING**

INPUT VOLTAGE : 120V

BULB : 3 x 60W Incandescent E12 Candelabra , 180W Total

**BULB INCLUDED** : (Not Included)

DIMMABLE : Yes

### **GLASS**

Clear CL

### MATERIAL

Steel