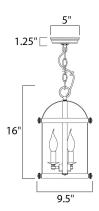

### **MEASUREMENTS**

DIMENSION : 9.5" W x 16" H CANOPY : 5" W x 1.25" H x 5" L

HANGING WEIGHT : 8.8 lb