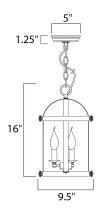

# **PRODUCT DESCRIPTION**

Stately as old southern mansions, the Tara collection of entry lanterns is available in choice of Oil Rubbed Bronze or a more contemporary Satin Nickel. Curved Clear glass panels add authentic accents to these timeless fixtures.



### **MEASUREMENTS**

DIMENSION : 9.5" W x 16" H : 8.8 lb HANGING WEIGHT

# **LAMPING**

INPUT VOLTAGE : 120V

: 3 x 60W Incandescent E12 Candelabra , 180W Total

BULB INCLUDED : (Not Included)

DIMMABLE : Yes

### **FINISHES OPTION**



Satin Nickel

## **GLASS**

Clear CL

## MATERIAL

Steel

### **RATINGS**

Dry Location



## **ADDITIONAL**

**OPERATING TEMPERATURE:** -20°C (-4°F), 40°C (104°F)

Always consult a qualified electrician before installing any lighting product.



4200 SHIRLEY DR. I ATLANTA, GA 30336

P. 626.956.4200 | F. 626.956.4225 | maximlighting.com