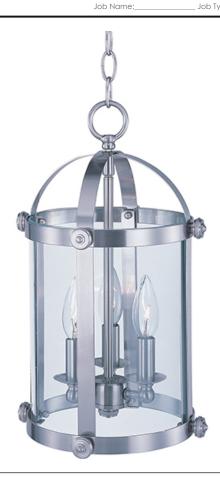

# **PRODUCT DESCRIPTION**

Stately as old southern mansions, the Tara collection of entry lanterns is available in choice of Oil Rubbed Bronze or a more contemporary Satin Nickel. Curved Clear glass panels add authentic accents to these timeless fixtures.

## **GLASS**

Clear CL

## MATERIAL

Steel