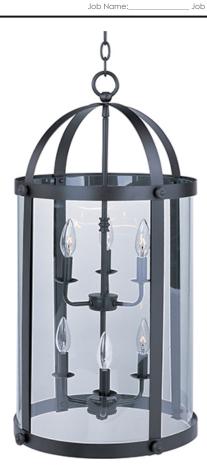

# **PRODUCT DESCRIPTION**

Stately as old southern mansions, the Tara collection of entry lanterns is available in choice of Oil Rubbed Bronze or a more contemporary Satin Nickel. Curved Clear glass panels add authentic accents to these timeless fixtures.

## **LAMPING**

INPUT VOLTAGE : 120V

: 6 x 60W Incandescent E12 Candelabra, 360W Total **BULB** 

**BULB INCLUDED** : (Not Included)

DIMMABLE : Yes

## **GLASS**

Clear CL

## MATERIAL

Steel