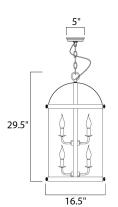

#### **MEASUREMENTS**

DIMENSION : 16.5" W x 29.5" H

CANOPY : 5" W 5" L HANGING WEIGHT : 25.74 lb