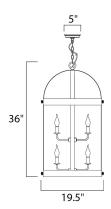

## **PRODUCT DESCRIPTION**

Stately as old southern mansions, the Tara collection of entry lanterns is available in choice of Oil Rubbed Bronze or a more contemporary Satin Nickel. Curved Clear glass panels add authentic accents to these timeless fixtures.



## **MEASUREMENTS**

DIMENSION : 19.5" W x 36" H

: 39.6 lb HANGING WEIGHT

# **LAMPING**

INPUT VOLTAGE : 120V

: 8 x 60W Incandescent E12 Candelabra , 480W Total BULB

**BULB INCLUDED** : (Not Included)

DIMMABLE : Yes

## **FINISHES OPTION**



Satin Nickel

## **GLASS**

Clear CL

## MATERIAL

Steel

## **RATINGS**

Dry Location



## **ADDITIONAL**

**OPERATING TEMPERATURE:** -20°C (-4°F), 40°C (104°F)

Always consult a qualified electrician before installing any lighting product.



WESTERN DISTRIBUTION CENTER (HEADQUARTER) 253 NORTH VINELAND AVE I CITY OF INDUSTRY, CA 91746

# **EASTERN DISTRIBUTION CENTER**

4200 SHIRLEY DR. I ATLANTA, GA 30336

P. 626.956.4200 | F. 626.956.4225 | maximlighting.com