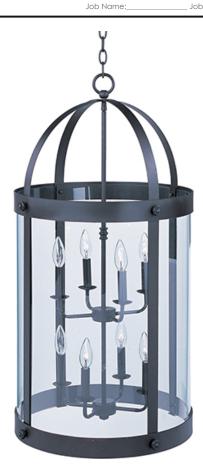

## **PRODUCT DESCRIPTION**

Stately as old southern mansions, the Tara collection of entry lanterns is available in choice of Oil Rubbed Bronze or a more contemporary Satin Nickel. Curved Clear glass panels add authentic accents to these timeless fixtures.

# **LAMPING**

INPUT VOLTAGE : 120V

: 8 x 60W Incandescent E12 Candelabra , 480W Total BULB

**BULB INCLUDED** : (Not Included)

DIMMABLE : Yes

## MATERIAL

Steel