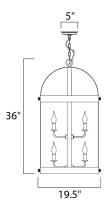

## **MEASUREMENTS**

DIMENSION

BULB

: 39.6 lb HANGING WEIGHT

LAMPING

BULB INCLUDED

: 19.5" W x 36" H

INPUT VOLTAGE : 120V