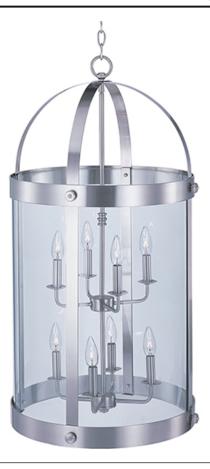

## **PRODUCT DESCRIPTION**

Stately as old southern mansions, the Tara collection of entry lanterns is available in choice of Oil Rubbed Bronze or a more contemporary Satin Nickel. Curved Clear glass panels add authentic accents to these timeless fixtures.

## **FINISHES OPTION**

Bronze Satin Nickel

GLASS Clear CL

MATERIAL Steel

RATINGS Dry Location

ADDITIONAL **OPERATING TEMPERATURE:** -20°C (-4°F), 40°C (104°F)

Always consult a qualified electrician before installing any lighting product.