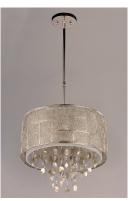

# PRODUCT DESCRIPTION

\*max overall height

Hand formed panels of Polished Nickel wire are braised together to form unique shades. Shades are lined with a Twilight fabric, adding a sparkle effect. Strands of jewelry-grade lures with Clear glass beads add an eclectic accent.

#### **FINISHES OPTION**

Polished Nickel