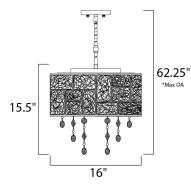

# PRODUCT DESCRIPTION

\*max overall height

Hand formed panels of Polished Nickel wire are braised together to form unique shades. Shades are lined with a Twilight fabric, adding a sparkle effect. Strands of jewelry-grade lures with Clear glass beads add an eclectic accent.



DIMENSION : 16" W x 15.5" H MAX OAH : 62.25" OAH HANGING WEIGHT : 10.23 lb

# LAMPING

**MEASUREMENTS** 

INPUT VOLTAGE

BULB : 5 x 40W Xenon G9 , 200W Total

**BULB INCLUDED** : (Included)

#### **FINISHES OPTION**



Polished Nickel

## RATINGS

Dry Location

### **ADDITIONAL**

**SLOPE: 120** OPERATING TEMPERATURE: -20°C (-4°F), 40°C (104°F)

Always consult a qualified electrician before installing any lighting product.