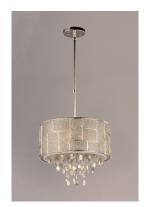

# PRODUCT DESCRIPTION

\*max overall height

Hand formed panels of Polished Nickel wire are braised together to form unique shades. Shades are lined with a Twilight fabric, adding a sparkle effect. Strands of jewelry-grade lures with Clear glass beads add an eclectic accent.

#### **FINISHES OPTION**

Polished Nickel