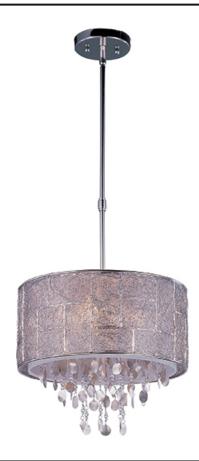

# PRODUCT DESCRIPTION

\*max overall height

Hand formed panels of Polished Nickel wire are braised together to form unique shades. Shades are lined with a Twilight fabric, adding a sparkle effect. Strands of jewelry-grade lures with Clear glass beads add an eclectic accent.

#### **FINISHES OPTION**

Polished Nickel