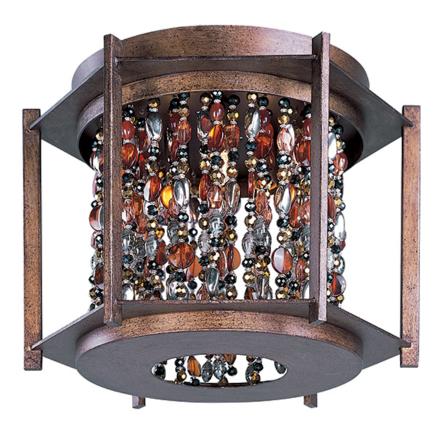

#### PRODUCT DESCRIPTION

Jewelry for the home; strands of necklace beads suspend within hexagon, metal frames painted in our new Chestnut finish. The true beauty of these fixtures comes to life when illuminated by the powerful Xenon lamps (included).