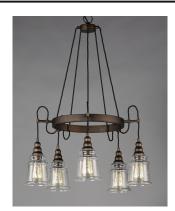

#### PRODUCT DESCRIPTION

Metal frames of Oil Rubbed Bronze are draped with a twisted fabric wire for that authentic detail. Clear Hammered glass shades suspend from the twisted wire reminiscent of yesteryear. The restoration style of this collection lives on forever.

#### **FINISHES OPTION**

Oil Rubbed Bronze