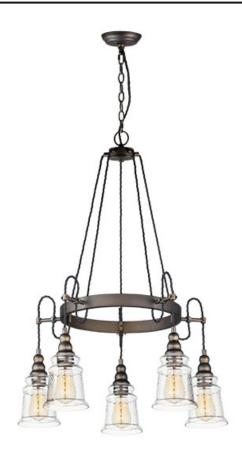

#### PRODUCT DESCRIPTION

Metal frames of Oil Rubbed Bronze are draped with a twisted fabric wire for that authentic detail. Clear Hammered glass shades suspend from the twisted wire reminiscent of yesteryear. The restoration style of this collection lives on forever.

## **MEASUREMENTS**

DIMENSION : 26.5" L x 26.5" W x 34" H

MAX OAH : 71.5" OAH CANOPY : 5" W x 1" H x 5" L

HANGING WEIGHT : 14.22 lb

#### LAMPING

INPUT VOLTAGE : 120V

BULB : 5 x 60W Incandescent E26 Medium , 300W Total

BULB INCLUDED : (Not Included)

#### **FINISHES OPTION**

Oil Rubbed Bronze

## **GLASS**

Hammer HM