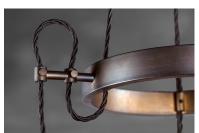

#### PRODUCT DESCRIPTION

Metal frames of Oil Rubbed Bronze are draped with a twisted fabric wire for that authentic detail. Clear Hammered glass shades suspend from the twisted wire reminiscent of yesteryear. The restoration style of this collection lives on forever.

## MATERIAL

Steel, Glass