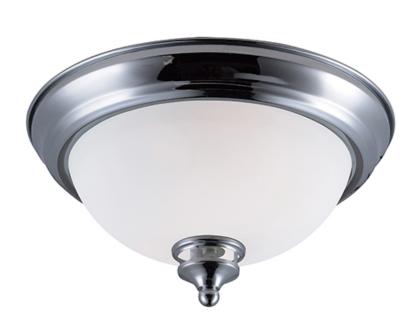

### PRODUCT DESCRIPTION

A complete collection of builder driven lighting features sweeping arms that support bowl shaped Satin White glass shades. The shade support reveals the glass above for an interesting design element. Available in Polished Chrome for contemporary and transitional decor and Oil Rubbed Bronze for the more traditional home design.

## GLASS

Satin White SW

#### MATERIAL

Steel