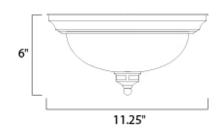

### **MEASUREMENTS**

DIMENSION : 11.25" L x 11.25" W x 6" H

HANGING WEIGHT : 2.38 lb