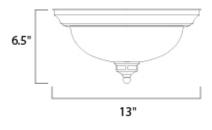

## MEASUREMENTS

DIMENSION : HANGING WEIGHT :

LAMPING INPUT VOLTAGE BULB BULB INCLUDED DIMMABLE : 13" L x 13" W x 6.5" H : 2.66 lb

OLTAGE : 120V : 2 x 60W Incandescent E26 Medium , 120W Total CLUDED : (Not Included) BLE : Yes