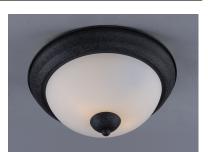

A complete collection of builder driven lighting features sweeping arms that support bowl shaped Satin White glass shades. The shade support reveals the glass above for an interesting design element. Available in Polished Chrome for contemporary and transitional decor and Oil Rubbed Bronze for the more traditional home design.

## **FINISHES OPTION**

**GLASS** Satin White SW

MATERIAL Steel

RATINGS CETLus Dry Location

ADDITIONAL OPERATING TEMPERATURE: -20°C (-4°F), 40°C (104°F)

Always consult a qualified electrician before installing any lighting product.