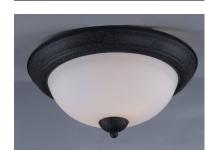

A complete collection of builder driven lighting features sweeping arms that support bowl shaped Satin White glass shades. The shade support reveals the glass above for an interesting design element. Available in Polished Chrome for contemporary and transitional decor and Oil Rubbed Bronze for the more traditional home design.

## **FINISHES OPTION**

**GLASS** Satin White SW

MATERIAL Steel

RATINGS CETLus Dry Location

ADDITIONAL OPERATING TEMPERATURE: -20°C (-4°F), 40°C (104°F)

Always consult a qualified electrician before installing any lighting product.