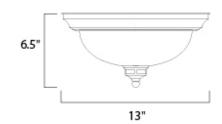

# **MEASUREMENTS**

DIMENSION : 13" L x 13" W x 6.5" H

HANGING WEIGHT : 2.66 lb