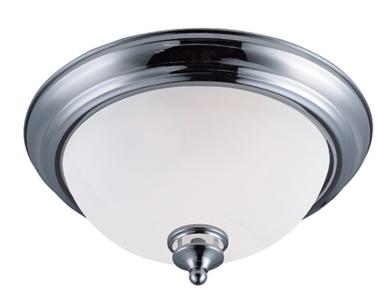

### PRODUCT DESCRIPTION

A complete collection of builder driven lighting features sweeping arms that support bowl shaped Satin White glass shades. The shade support reveals the glass above for an interesting design element. Available in Polished Chrome for contemporary and transitional decor and Oil Rubbed Bronze for the more traditional home design.

## GLASS

Satin White SW

### MATERIAL

Steel