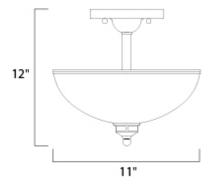

## MEASUREMENTS DIMENSION

: 11" L x 11" W x 12" H HANGING WEIGHT

LAMPING

INPUT VOLTAGE BULB BULB INCLUDED

: 3.18 lb

:120V : 2 x 60W Incandescent E26 Medium , 120W Total : (Not Included) DIMMABLE : Yes