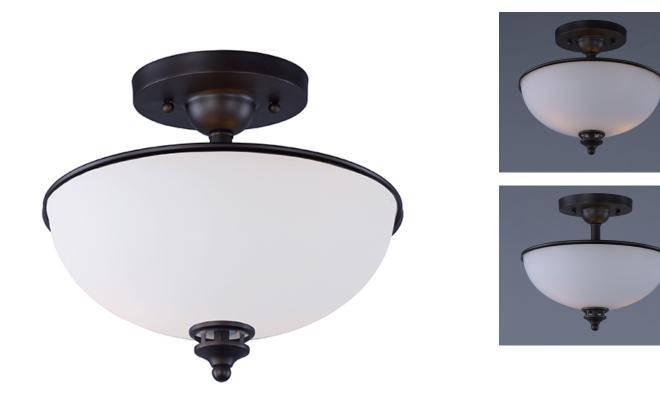

## **PRODUCT DESCRIPTION**

A complete collection of builder driven lighting features sweeping arms that support bowl shaped Satin White glass shades. The shade support reveals the glass above for an interesting design element. Available in Polished Chrome for contemporary and transitional decor and Oil Rubbed Bronze for the more traditional home design.

## **FINISHES OPTION**

Polished Chrome

GLASS Satin White SW

MATERIAL Steel

RATINGS cETLus Dry Location

ADDITIONAL OPERATING TEMPERATURE: -20°C (-4°F), 40°C (104°F)

Always consult a qualified electrician before installing any lighting product.