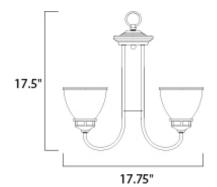

# **MEASUREMENTS**

**DIMENSION** : 17.75" L x 17.75" W x 17.5" H

CANOPY : 5" W x 0.8" H x 5" L

HANGING WEIGHT : 6.62 lb