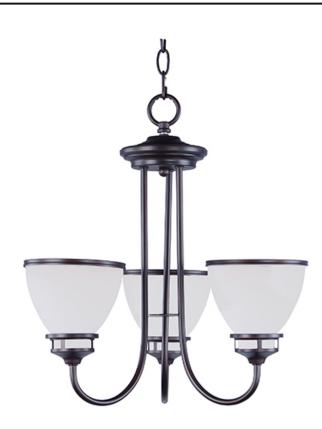

## PRODUCT DESCRIPTION

A complete collection of builder driven lighting features sweeping arms that support bowl shaped Satin White glass shades. The shade support reveals the glass above for an interesting design element. Available in Polished Chrome for contemporary and transitional decor and Oil Rubbed Bronze for the more traditional home design.