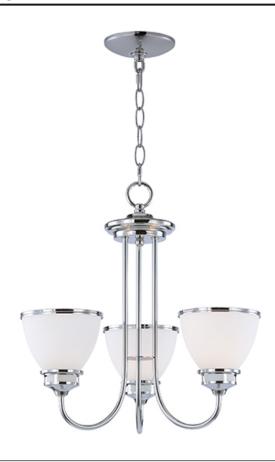

#### PRODUCT DESCRIPTION

A complete collection of builder driven lighting features sweeping arms that support bowl shaped Satin White glass shades. The shade support reveals the glass above for an interesting design element. Available in Polished Chrome for contemporary and transitional decor and Oil Rubbed Bronze for the more traditional home design.

## **GLASS**

Satin White SW

#### MATERIAL

Steel