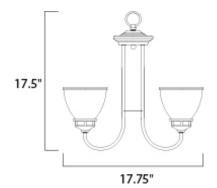

## **MEASUREMENTS**

**DIMENSION** : 17.75" L x 17.75" W x 17.5" H

CANOPY : 5" W x 0.8" H x 5" L

HANGING WEIGHT : 6.62 lb