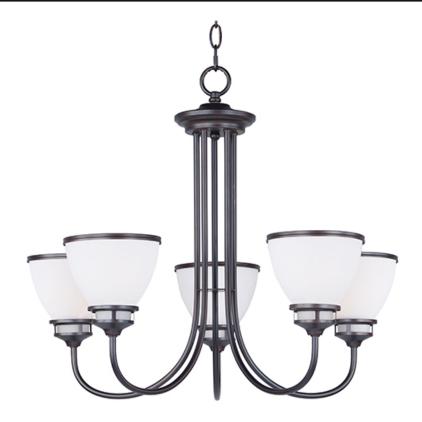

## **PRODUCT DESCRIPTION**

A complete collection of builder driven lighting features sweeping arms that support bowl shaped Satin White glass shades. The shade support reveals the glass above for an interesting design element. Available in Polished Chrome for contemporary and transitional decor and Oil Rubbed Bronze for the more traditional home design.

## **MEASUREMENTS** DIMENSION

CANOPY

BULB

: 24" L x 24" W x 20" H : 5" W x 0.8" H x 5" L HANGING WEIGHT : 9.81 lb

LAMPING INPUT VOLTAGE :120V : 5 x 60W Incandescent E26 Medium , 300W Total BULB INCLUDED : (Not Included) DIMMABLE :Yes