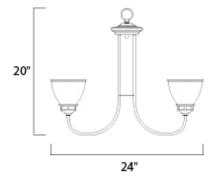

## **MEASUREMENTS** DIMENSION

CANOPY

BULB

: 24" L x 24" W x 20" H : 5" W x 0.8" H x 5" L HANGING WEIGHT : 9.81 lb

LAMPING INPUT VOLTAGE :120V : 5 x 60W Incandescent E26 Medium , 300W Total BULB INCLUDED : (Not Included) DIMMABLE :Yes