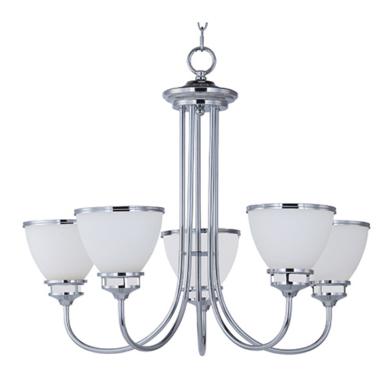

## PRODUCT DESCRIPTION

A complete collection of builder driven lighting features sweeping arms that support bowl shaped Satin White glass shades. The shade support reveals the glass above for an interesting design element. Available in Polished Chrome for contemporary and transitional decor and Oil Rubbed Bronze for the more traditional home design.