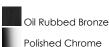

## PRODUCT DESCRIPTION

A complete collection of builder driven lighting features sweeping arms that support bowl shaped Satin White glass shades. The shade support reveals the glass above for an interesting design element. Available in Polished Chrome for contemporary and transitional decor and Oil Rubbed Bronze for the more traditional home design.



## **MEASUREMENTS**

DIMENSION : 24" L x 24" W x 20" H CANOPY : 5" W x 0.8" H x 5" L

HANGING WEIGHT : 9.81 lb

#### LAMPING

INPUT VOLTAGE :120V

BULB : 5 x 60W Incandescent E26 Medium , 300W Total

BULB INCLUDED : (Not Included)

DIMMABLE : Yes

## **FINISHES OPTION**



## GLASS

Satin White SW

#### MATERIAL

Steel

## **RATINGS**

**CETLUS** Dry Location



#### **ADDITIONAL**

**ADJUSTABLE** OPERATING TEMPERATURE: -20°C (-4°F), 40°C (104°F)

Always consult a qualified electrician before installing any lighting product.



# WESTERN DISTRIBUTION CENTER (HEADQUARTER)