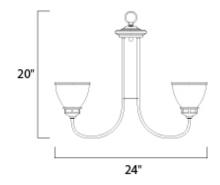

## **MEASUREMENTS**

DIMENSION : 24" L x 24" W x 20" H CANOPY : 5" W x 0.8" H x 5" L

HANGING WEIGHT : 9.81 lb