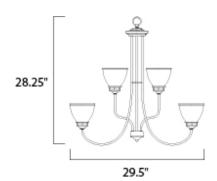

# **MEASUREMENTS**

DIMENSION : 29.5" L x 29.5" W x 28.5" H CANOPY : 5" W x 0.8" H x 5" L

HANGING WEIGHT : 18.08 lb