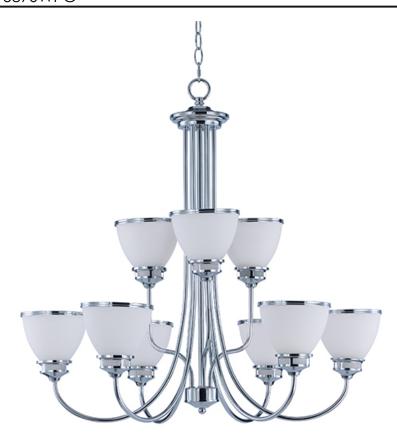

## PRODUCT DESCRIPTION

A complete collection of builder driven lighting features sweeping arms that support bowl shaped Satin White glass shades. The shade support reveals the glass above for an interesting design element. Available in Polished Chrome for contemporary and transitional decor and Oil Rubbed Bronze for the more traditional home design.